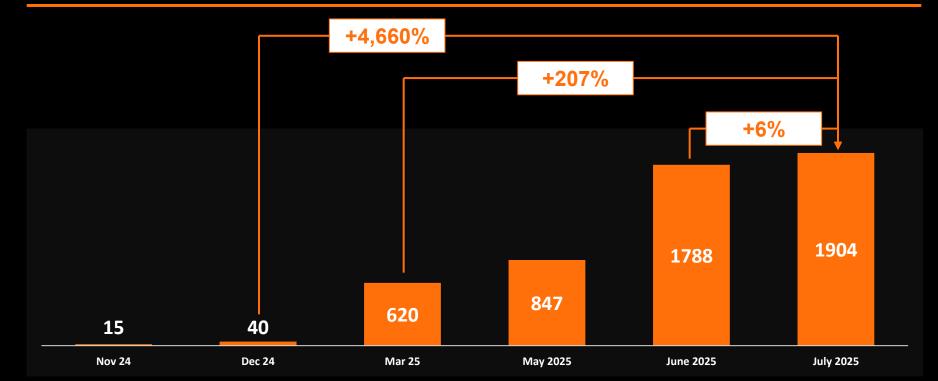

#### ALTBG HAS GROWN ITS BTC STACK BY 47X YTD

## > Holdings of + \$1,929 est. after completion of announced operations