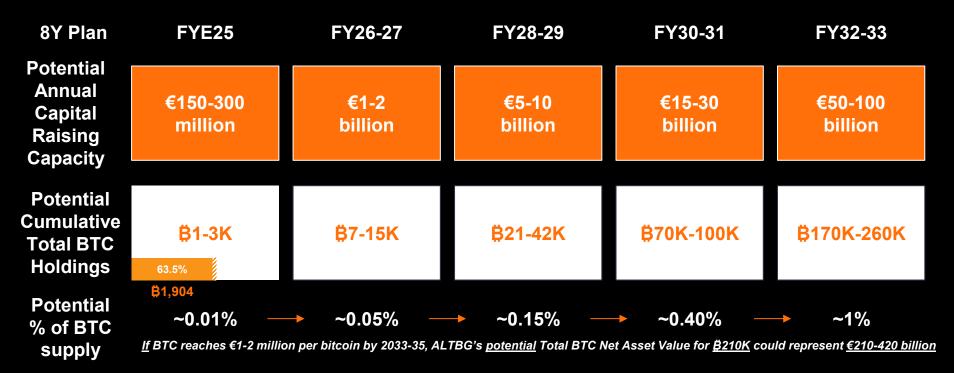

# ALTBG AMBITIONS TO ACQUIRE ~1% TOTAL BTC SUPPLY OVER 8Y

## > ALTBG could become Europe's largest publicly traded corporation

Copyright @ 2025 ALTBG. All Rights Reserved.

Note: <u>The breakdown shown across FY2025-2033 is illustrative and may vary depending on market conditions</u>. The information provided in this presentation includes forward-looking statements. Forward-looking statements involve various known and unknown <u>risks and</u> <u>uncertainties</u>, which may cause actual results to differ significantly from those expressed or implied in such statements.