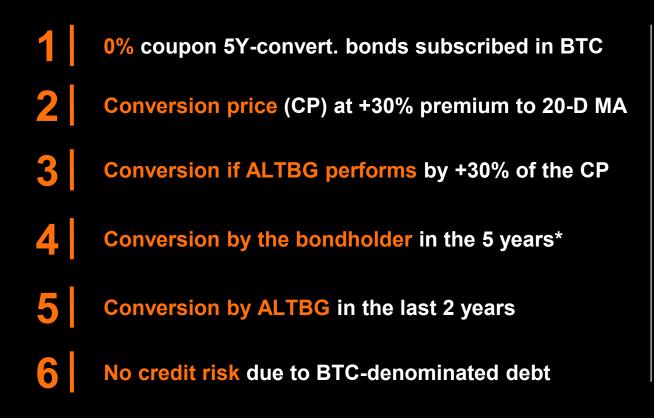

in Treasury Company strategy



## > Bitcoin Treasury Companies are the fastest growing companies



# ALTBG IS UP +16X IN SATS SINCE ADOPTION OF A B STANDARD



ALTBG Share Price in Sats

#### > There is no second Best strategy to maximize shareholder value

The Blockchain Group

#### ALTBG RETURNS SINCE ADOPTION OF A B STANDARD

#### **Bitcoin Standard Era Return**



## > ALTBG has outperformed BTC by 16x since B standard adoption



Copyright @ 2025 ALTBG. All Rights Reserved.

## MOBILIZING FINANCIAL INSTRUMENTS TO MAXIMIZE BTC YIELD



> TBG is focused on increasing BTC per fully diluted share over time



## ALTBG CAPITAL RAISING CAPACITY USAGE IS ACCELERATING



#### > €10B Capital Raising capacity approved on June 10th



## **TBG HAS LAUNCHED WORLD-FIRST BTC CONVERTIBLE BONDS**







## **TBG HAS LAUNCHED WORLD-FIRST BTC CONVERTIBLE BONDS**





# TBG HAS LAUNCHED THE FIRST ATM-TYPE PROGRAM IN FRANCE





\*Subscription price being the higher of (i) the closing price or (ii) the volume-weighted average price (VWAP) of the trading day preceding the request \*\* Taking into account all ATM raises announced as of July 07, 2025

#### **TBG HAS RAISED +€37M THROUGH EQUITY INSTRUMENTS**





#### ALTBG HAS GROWN ITS BTC STACK BY 47X YTD



## > Holdings of + \$1,929 est. after completion of announced operations



# ALTBG IS \$96 AWAY FROM ITS FY25 BASE STACKING TARGET



## > ALTBG has achieved 63.5% of its FY25 Stacking High Target



## **ALTBG BITCOIN NAV VS INITIAL MARKET CAP**



#### > ALTBG BTC NAV is 14x its initial Market Cap at B Standard adoption



The Blo