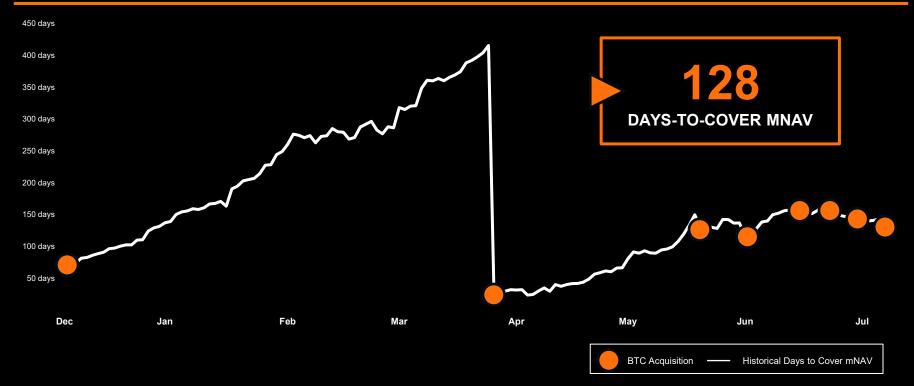

# ALTBG HAS ACHIEVED 4-5 MONTHS TO MNAV COVER (MMC)

# ALTBG GENERATES A 1.5% DAILY BTC YIELD SINCE B STANDARD

#### > ALTBG displays mNAV coverage velocity of ~128 days

Copyright @ 2025 ALTBG. All Rights Reserved.

Note: The formulas used for the graphs shown above are the following: -Historical Days to cover mNAV = In(fully diluted mNAV)/ln(1+Historical Daily Yield) -Historical Daily Yield = (Sats per fully diluted shares at measurement time / Sats per fully diluted share on Nov 5, 2024)^(1/Days since Nov 5, 2024)-1