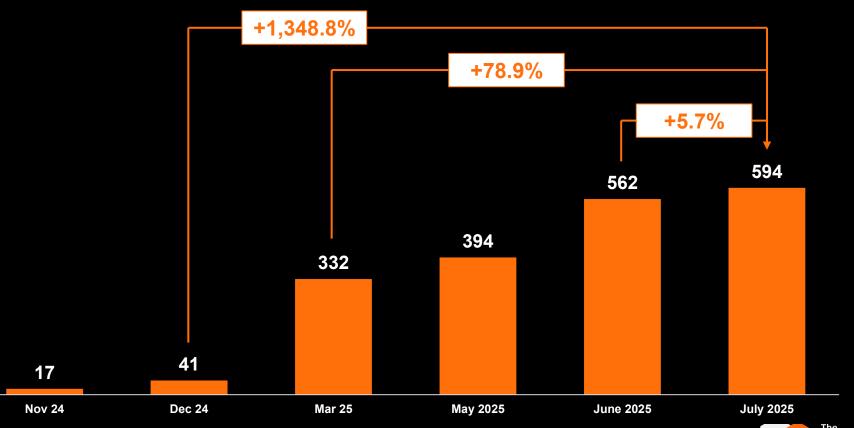

# TBG HAS LAUNCHED THE FIRST ATM-TYPE PROGRAM IN FRANCE





\*Subscription price being the higher of (i) the closing price or (ii) the volume-weighted average price (VWAP) of the trading day preceding the request \*\* Taking into account all ATM raises announced as of July 07, 2025

#### **TBG HAS RAISED +€37M THROUGH EQUITY INSTRUMENTS**





#### ALTBG HAS GROWN ITS BTC STACK BY 47X YTD



## > Holdings of + \$1,929 est. after completion of announced operations



# ALTBG IS \$96 AWAY FROM ITS FY25 BASE STACKING TARGET



## > ALTBG has achieved 63.5% of its FY25 Stacking High Target



## **ALTBG BITCOIN NAV VS INITIAL MARKET CAP**



#### > ALTBG BTC NAV is 14x its initial Market Cap at B Standard adoption



The Blockchain Group

#### TBG HAS ACHIEVED A BTC YIELD OF 1,348.8% YTD





# ALTBG HAS ACHIEVED 4-5 MONTHS TO MNAV COVER (MMC)



#### > Acquiring more B, in the fastest and most accretive way possible

Copyright @ 2025 ALTBG. All Rights Reserved.

Note: The formulas used for the graphs shown above are the following: -Fully diluted Market Cap: Number of fully diluted shares x Share closing price -BTC NAV: Number of BTC held x BTC/EUR value at local market closing time



# ALTBG GENERATES A 1.5% DAILY BTC YIELD SINCE B STANDARD



#### > ALTBG displays mNAV coverage velocity of ~128 days

Copyright @ 2025 ALTBG. All Rights Reserved.

Note: The formulas used for the graphs shown above are the following: -Historical Days to cover mNAV = In(fully diluted mNAV)/ln(1+Historical Daily Yield) -Historical Daily Yield = (Sats per fully diluted shares at measurement ti