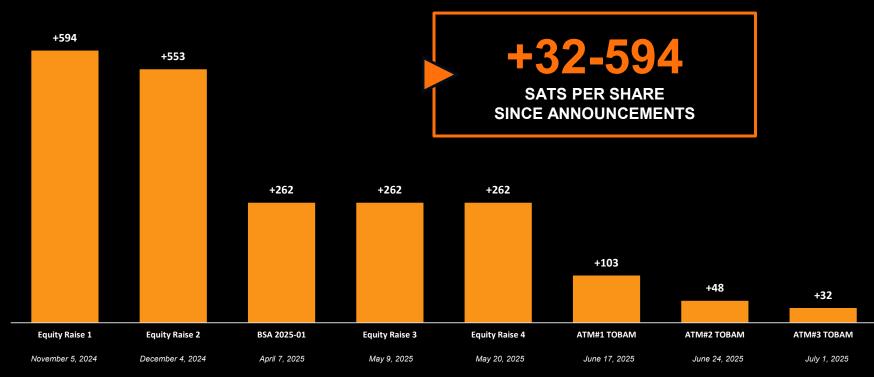

## ALTBG CAPITAL RAISING CAPACITY USAGE IS ACCELERATING

#### > €10B Capital Raising capacity approved on June 10th

#### **TBG HAS RAISED +€37M THROUGH EQUITY INSTRUMENTS**