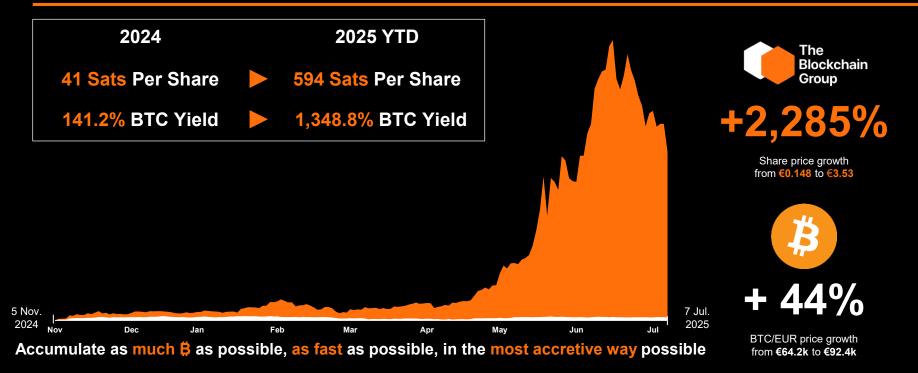

#### ALTBG HAS GROWN ITS BTC STACK BY 47X YTD

#### TBG HAS ACHIEVED A BTC YIELD OF 1,348.8% YTD