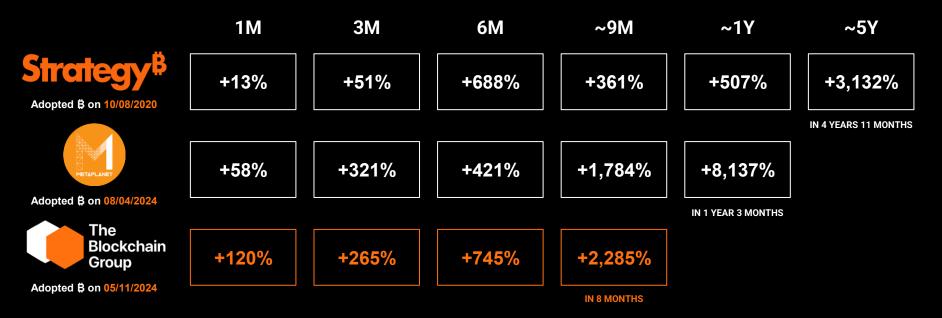

# **ALTBG IS A TOP PERFORMING BITCOIN TREASURY COMPANY**

As of 07/07/2025, cumulated share price growth since adoption of Bitcoin Treasury Company strategy

## > Bitcoin Treasury Companies are the fastest growing companies