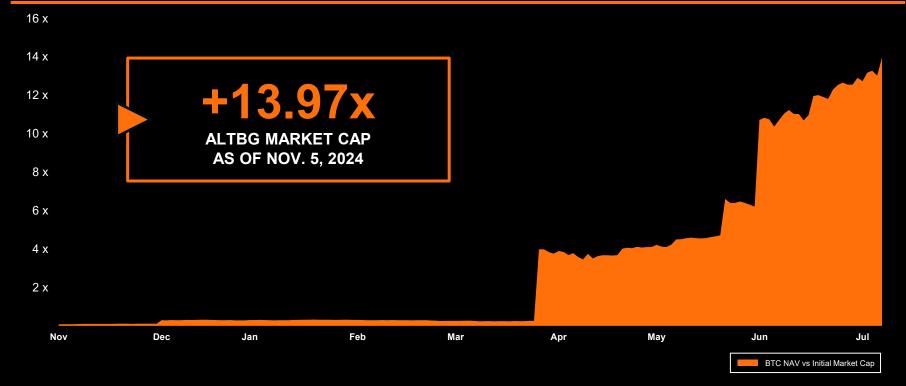

## **ALTBG BITCOIN NAV VS INITIAL MARKET CAP**

#### > ALTBG BTC NAV is 14x its initial Market Cap at B Standard adoption

The Blockchain Group