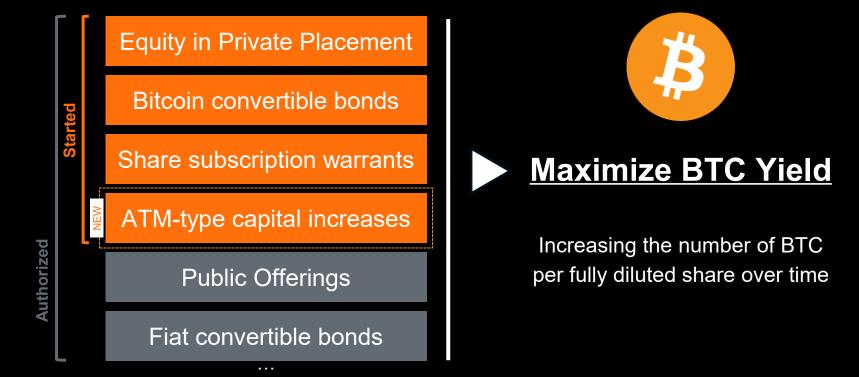

## MOBILIZING FINANCIAL INSTRUMENTS TO MAXIMIZE BTC YIELD

> TBG is focused on increasing BTC per fully diluted share over time

## ALTBG CAPITAL RAISING CAPACITY USAGE IS ACCELERATING

#### > €10B Capital Raising capacity approved on June 10th