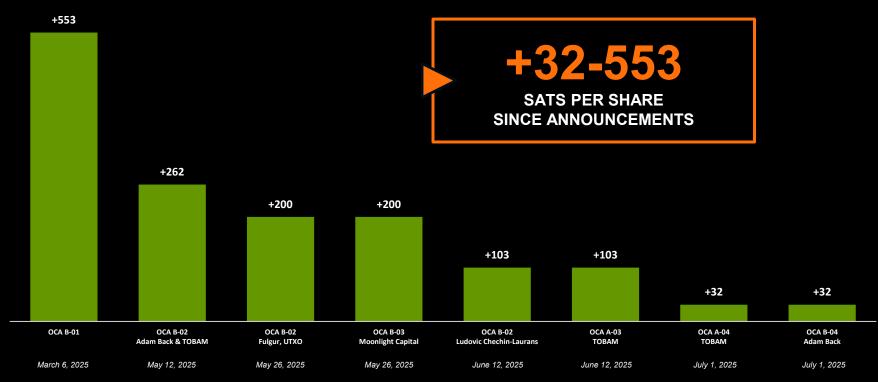

#### **TBG HAS RAISED +€37M THROUGH EQUITY INSTRUMENTS**

#### ALTBG HAS GROWN ITS BTC STACK BY 47X YTD

## > Holdings of + \$1,929 est. after completion of announced operations