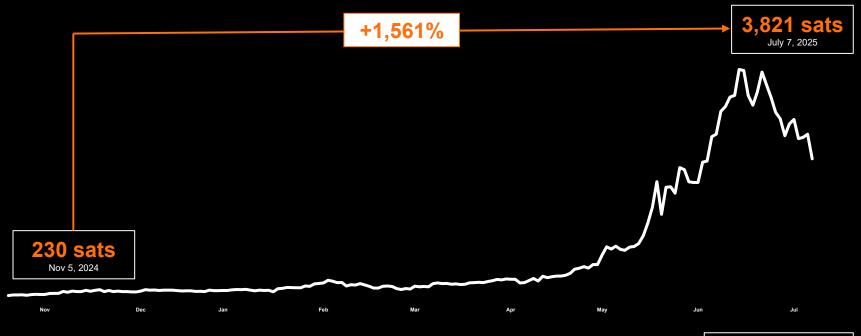

# ALTBG IS UP +16X IN SATS SINCE ADOPTION OF A B STANDARD

ALTBG Share Price in Sats

#### > There is no second Best strategy to maximize shareholder value

The Blockchain Group

## > ALTBG has outperformed BTC by 16x since B standard adoption

Copyright @ 2025 ALTBG. All Rights Reserved.