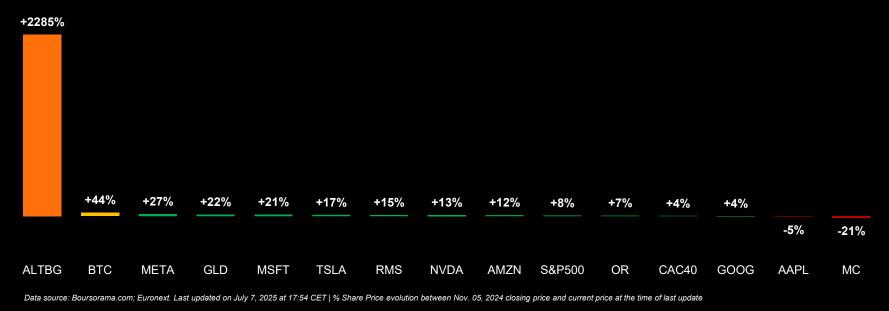

#### ALTBG RETURNS SINCE ADOPTION OF A B STANDARD

#### **Bitcoin Standard Era Return**

## > ALTBG has outperformed BTC by 16x since B standard adoption

Copyright @ 2025 ALTBG. All Rights Reserved.