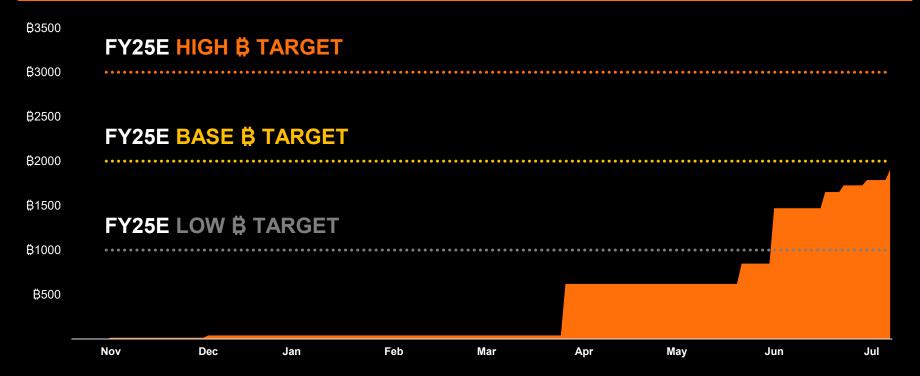

# ALTBG IS \$96 AWAY FROM ITS FY25 BASE STACKING TARGET

## > ALTBG has achieved 63.5% of its FY25 Stacking High Target