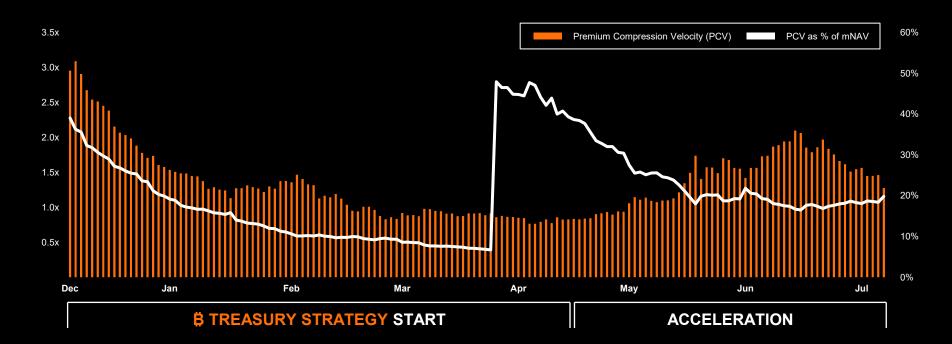

# ALTBG CONVERTS ~1.27x PREMIUM UNITS / MONTH INTO BTC NAV

#### > Harnessing ALTBG's mNAV, at the highest velocity possible

Copyright @ 2025 ALTBG. All Rights Reserved.

Note: The formulas used for the graphs shown above are the following: -Premium Compression Velocity (PCV) = (Fully diluted mNAV – 1) / Historical MmC -Historical MmC = Historical Days to cover mNAV converted to months -PCV as % of mNAV = Premium Compression Velocity / Fully diluted mNAV