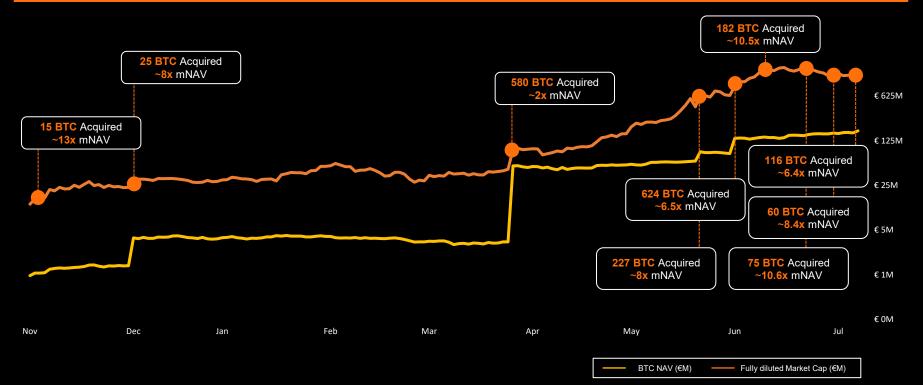

## **ALTBG BITCOIN NAV VS INITIAL MARKET CAP**

#### > ALTBG BTC NAV is 14x its initial Market Cap at B Standard adoption

The Blockchain Group

#### > Acquiring more B, in the fastest and most accretive way possible

Copyright @ 2025 ALTBG. All Rights Reserved.

Note: The formulas used for the graphs shown above are the following: -Fully diluted Market Cap: Number of fully diluted shares x Share closing price -BTC NAV: Number of BTC held x BTC/EUR value at local market closing time