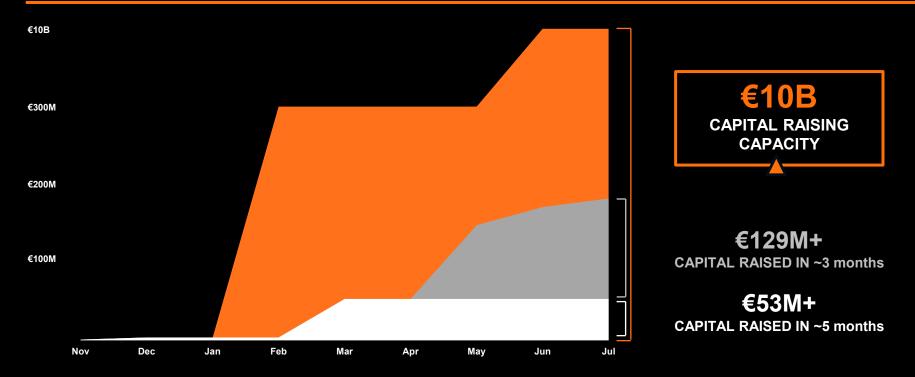

## ALTBG CAPITAL RAISING CAPACITY USAGE IS ACCELERATING

#### > €10B Capital Raising capacity approved on June 10th