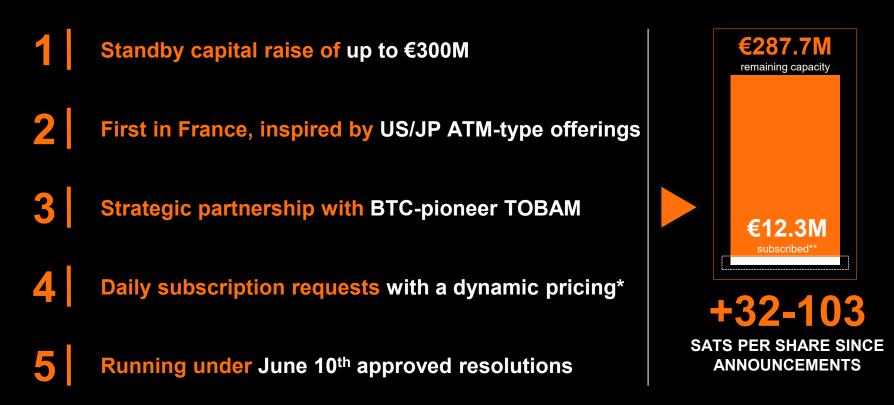

# TBG HAS LAUNCHED THE FIRST ATM-TYPE PROGRAM IN FRANCE

\*Subscription price being the higher of (i) the closing price or (ii) the volume-weighted average price (VWAP) of the trading day preceding the request \*\* Taking into account all ATM raises announced as of July 07, 2025